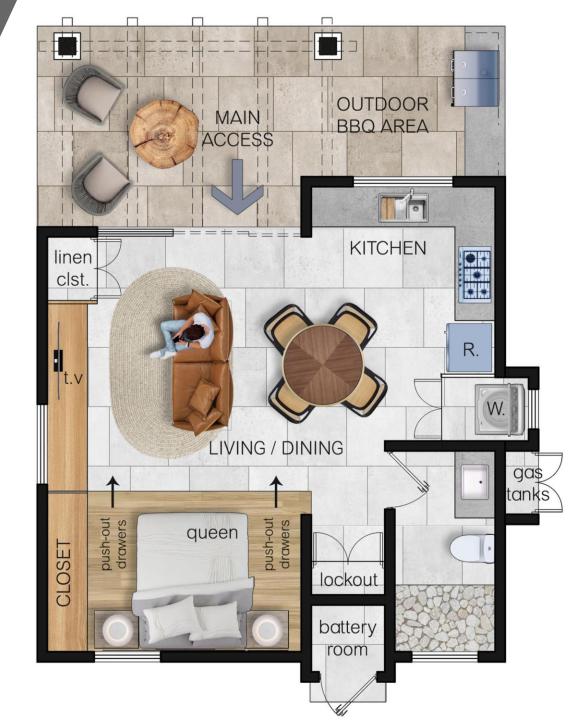

## Galician Floor Plan

Studio
1 - bathroom

Interior: 538 ft<sup>2</sup> Exterior: 188 ft<sup>2</sup>

Ext. Covered: 132 ft<sup>2</sup> Ext. Uncovered: 56 ft<sup>2</sup>