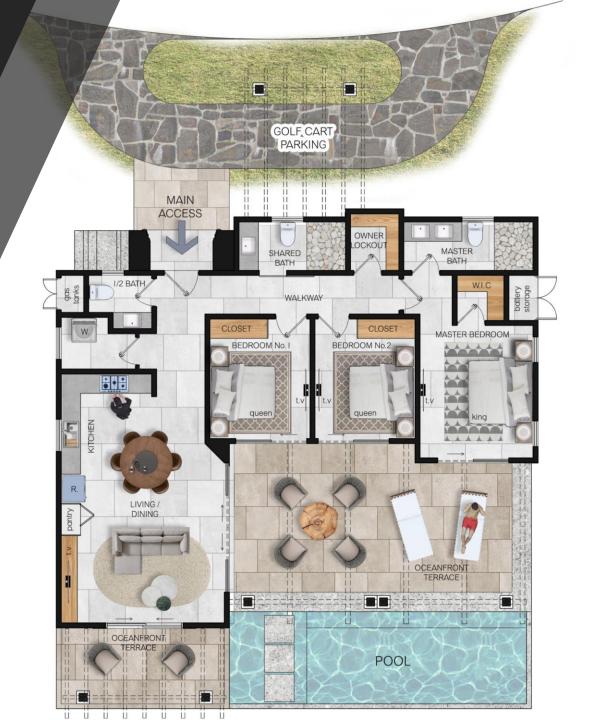

### Andalusian Floor Plan

3 - bedroom2.5 - bathroom

Interior: 1,372 ft<sup>2</sup> Exterior: 1,217 ft<sup>2</sup>

Ext. Covered: 826 ft<sup>2</sup> Ext. Uncovered: 391 ft<sup>2</sup>

Oceanfront homes

Top Tier Build Quality