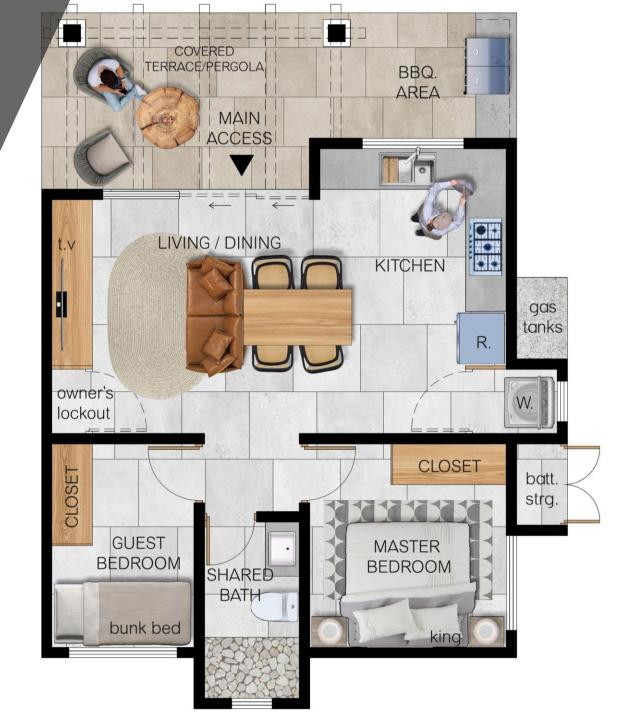

## Paso Fino Floor Plan

2 - bedroom

2 - bathroom

Interior: 1,215 ft<sup>2</sup> Exterior: 277 ft<sup>2</sup>

Ext. Covered: 129 ft<sup>2</sup> Ext. Uncovered: 148 ft<sup>2</sup>