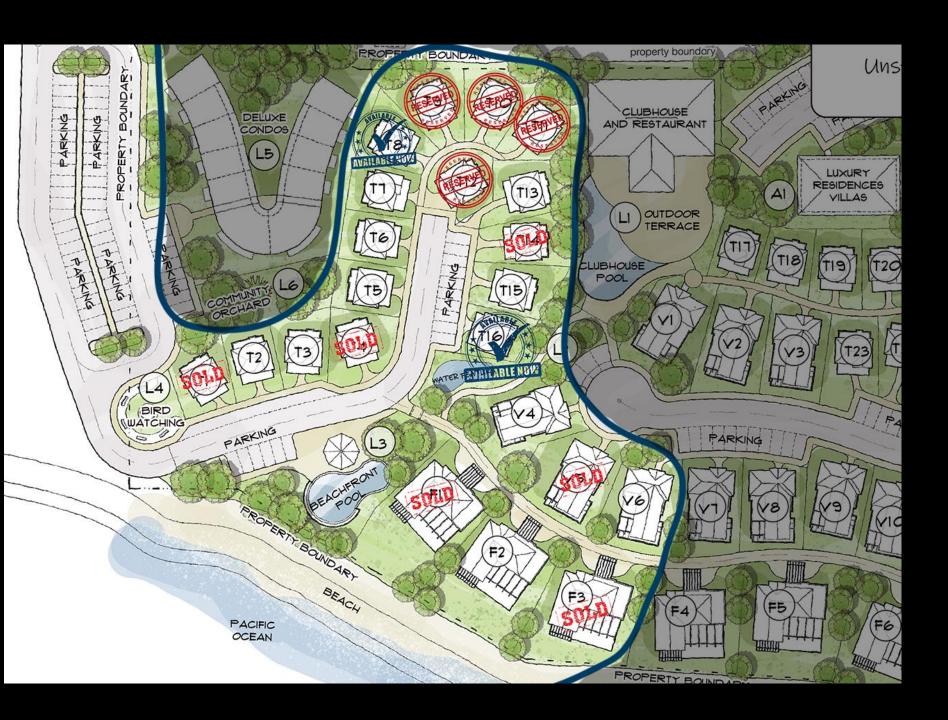

#### Master Plan

# Phase One Availability:

Ocean Front

Ocean View

• F2

• V4

• F3

• V6

#### Tiny Homes

T2

T13

T3

T15

T5

T16

T6

T7

• T8

• T9