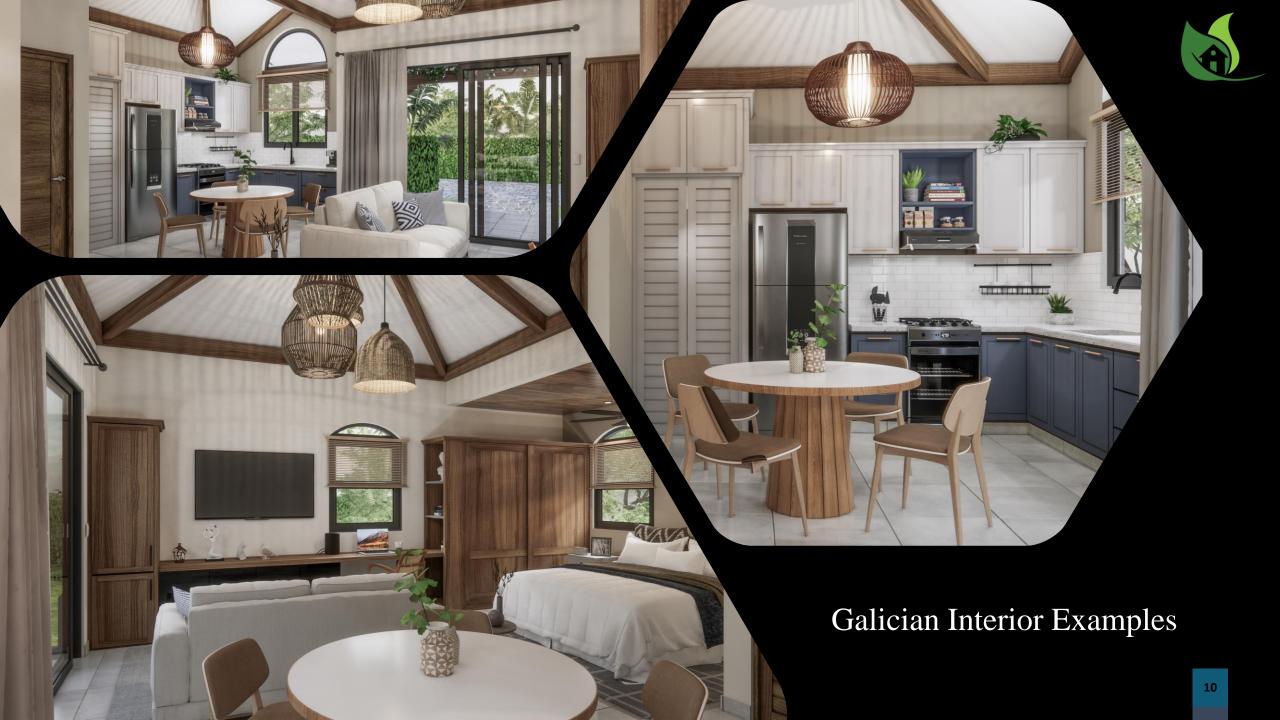

#### Galician

The Galician tiny home, named after one of the rarest of Spanish horses, is a rare find indeed. This home is the most efficiently designed home across the entire resort. This home model might categorically be a "tiny home," but its roomy floor plan and luxurious appointments make it your own castle by the beach!

## Galician Floor Plan

Studio
1 - bathroom

Interior: 538 ft<sup>2</sup> Exterior: 188 ft<sup>2</sup>

Ext. Covered: 132 ft<sup>2</sup> Ext. Uncovered: 56 ft<sup>2</sup>