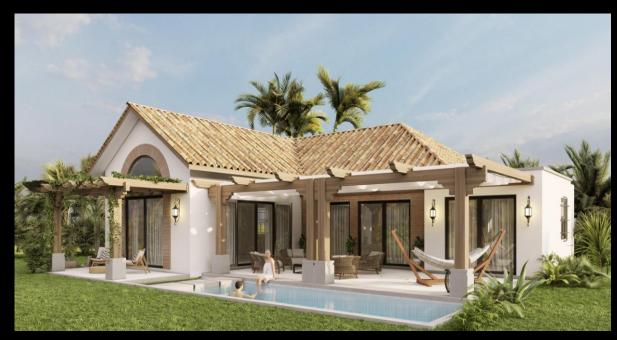

#### Andalusian

The Andalusian is Playa Pacifica's grand estate beachfront home, named after the grandest of the Spanish horses. The Andalusian home model is one of the most luxurious homes, in the most ideal beachfront location within all of the resort!

This custom designed masterpiece not only has extremely efficient use of its gracious space, a state-of-the-art hybrid solar power system but also boasts being as close to the beach as you can get. Your home is just steps to the beach, the lazy river and to the pools of Playa Pacifica plus just a short walk to multiple restaurants!

Enjoy your large and luxurious covered patio while you watch the spectacular sunsets over the Pacific Ocean!

Welcome to your Andalusian home in Playa Pacifica.

\$429,900 USD