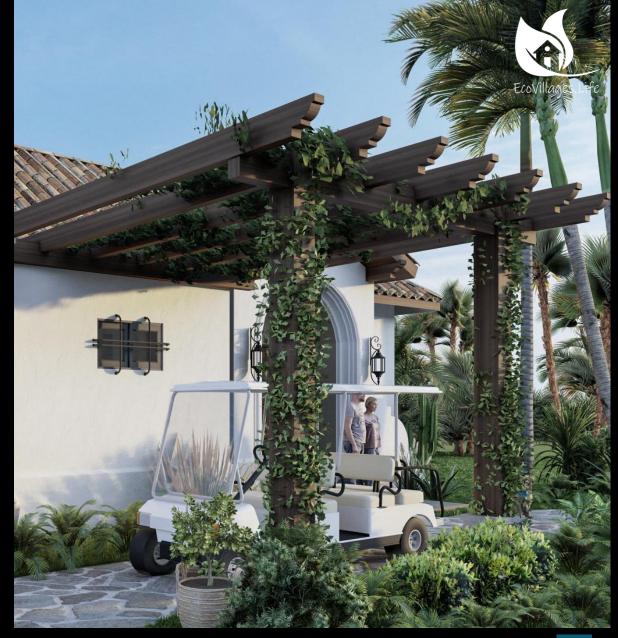

#### Andalusian

The Andalusian is Playa Pacifica's grand estate beachfront home, named after the grandest of the Spanish horses. The Andalusian home model is one of the most luxurious homes, in the most ideal beachfront location within all of the resort!

This custom designed masterpiece not only has extremely efficient use of its gracious space, a state-of-the-art hybrid solar power system but also boasts being as close to the beach as you can get. Your home is just steps to the beach, the lazy river and to the pools of Playa Pacifica plus just a short walk to multiple restaurants!

Enjoy your large and luxurious covered patio while you watch the spectacular sunsets over the Pacific Ocean!

Welcome to your Andalusian home in Playa Pacifica.

\$429,900 USD