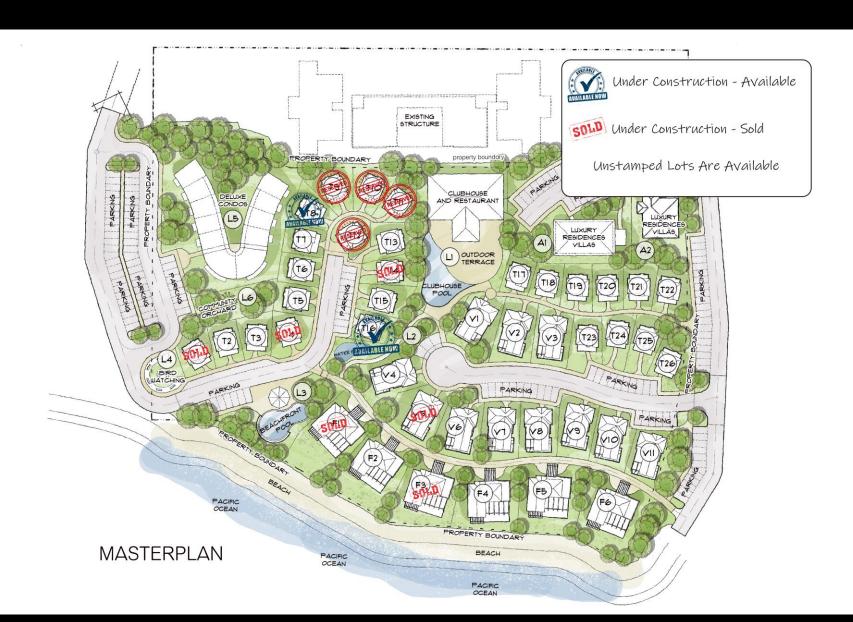

#### Master Plan

# Phase One Availability:

Ocean Front

Ocean View

• F2

• V4

• F3

• V6

#### Tiny Homes

T2

T13

T3

T15

T5

T16

T6

T7

• T8

• T9