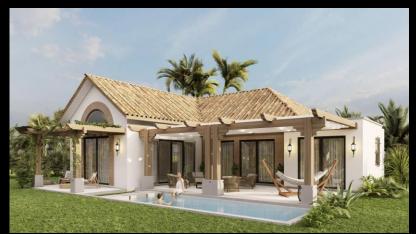

#### Andalusian

The Andalusian is Playa Pacifica's grand estate beachfront home, named after the grandest of the Spanish horses. The Andalusian home model is one of the most luxurious homes, in the most ideal beachfront location within all of the resort!

This custom designed masterpiece not only has extremely efficient use of its gracious space, a state-of-the-art hybrid solar power system but also boasts being as close to the beach as you can get. Your home is just steps to the beach, the lazy river and to the pools of Playa Pacifica plus just a short walk to multiple restaurants!

Enjoy your large and luxurious covered patio while you watch the spectacular sunsets over the Pacific Ocean!

Welcome to your Andalusian home in Playa Pacifica.

\$429,900 USD