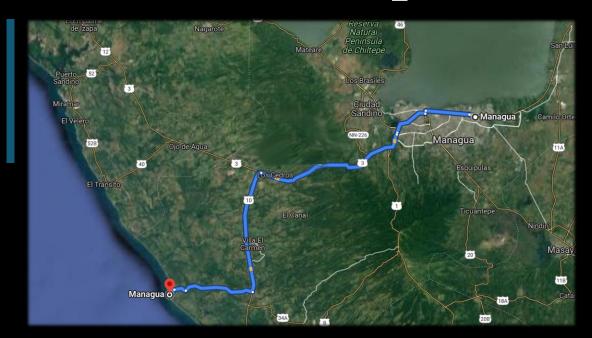

### Distance to Airport

Less than an hour away from the capital city of Managua, Playa Pacifica is in the closest gated, beachfront community to the international airport.

So, you can enjoy a nice dinner and movie in the city and then easily drive to your tranquil beach home for a peaceful nights sleep.