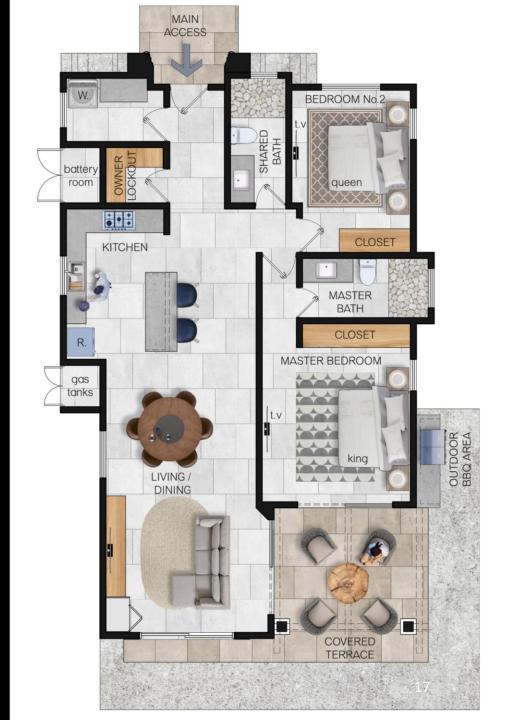

### Andalusian Floor Plan

3 - bedroom2.5 - bathroom

Interior: 1,372 ft<sup>2</sup> Exterior: 1,217 ft<sup>2</sup>

Ext. Covered: 826 ft<sup>2</sup> Ext. Uncovered: 391 ft<sup>2</sup>

Oceanfront homes

Top Tier Build Quality