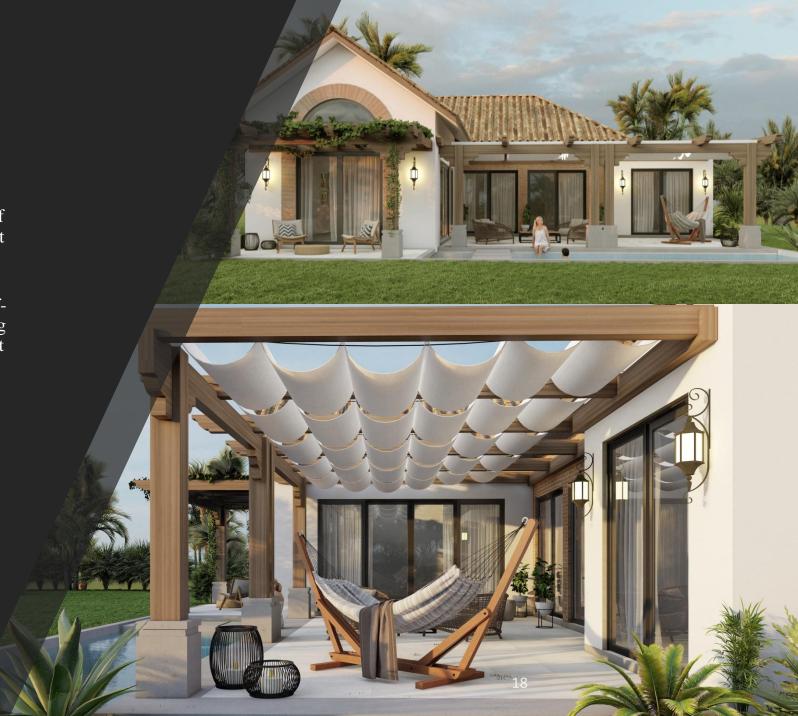

#### Andalusian

The Andalusian is Playa Pacifica's grand estate beachfront home, named after the grandest of the Spanish horses. The Andalusian home model is one of the most luxurious homes, in the most ideal beachfront location within all of the resort!

This custom designed masterpiece not only has extremely efficient use of its gracious space, a state-of-the-art hybrid solar power system but also boasts being as close to the beach as you can get. Your home is just steps to the beach, the lazy river and to the pools of Playa Pacifica plus just a short walk to multiple restaurants!

Enjoy your large and luxurious covered patio while you watch the spectacular sunsets over the Pacific Ocean!

Welcome to your Andalusian home in Playa Pacifica.

\$429,900 USD