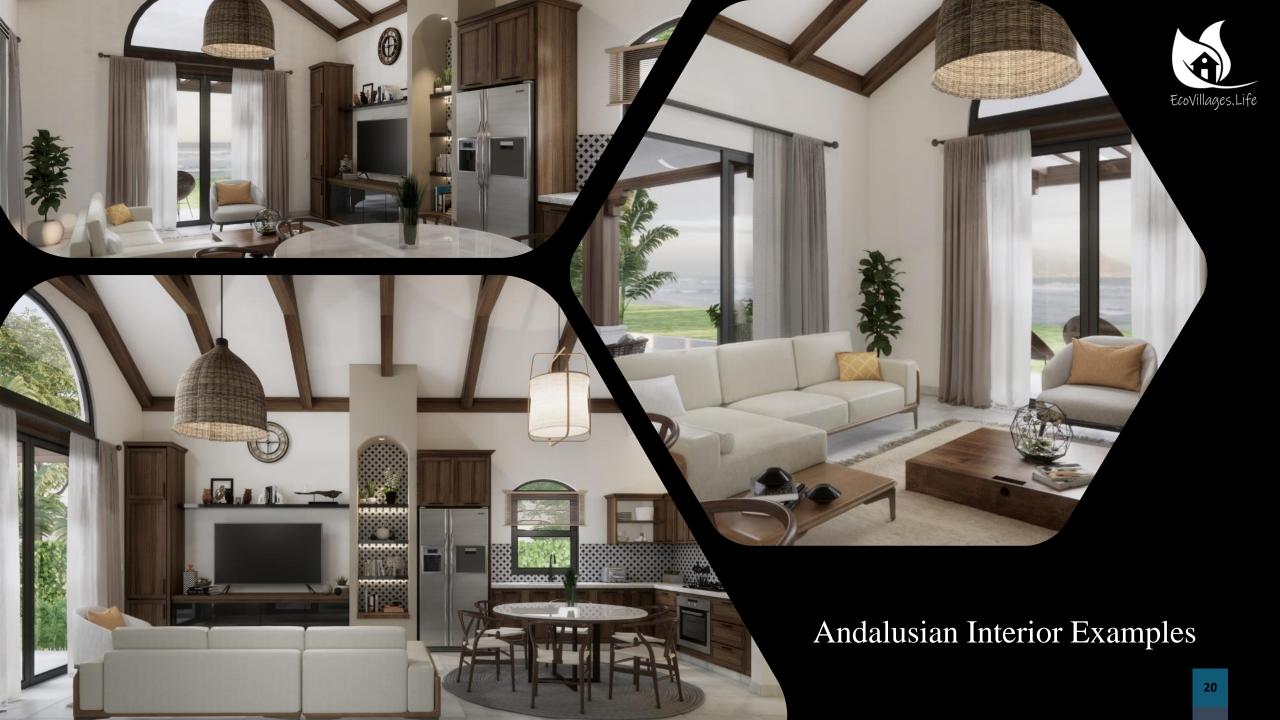

#### Andalusian

The Andalusian is Playa Pacifica's grand estate beachfront home, named after the grandest of the Spanish horses. The Andalusian home model is one of the most luxurious homes, in the most ideal beachfront location within all of the resort!

This custom designed masterpiece not only has extremely efficient use of its gracious space, a state-of-the-art hybrid solar power system but also boasts being as close to the beach as you can get. Your home is just steps to the beach, the lazy river and to the pools of Playa Pacifica plus just a short walk to multiple restaurants!

Enjoy your large and luxurious covered patio while you watch the spectacular sunsets over the Pacific Ocean!

Welcome to your Andalusian home in Playa Pacifica.

\$429,900 USD